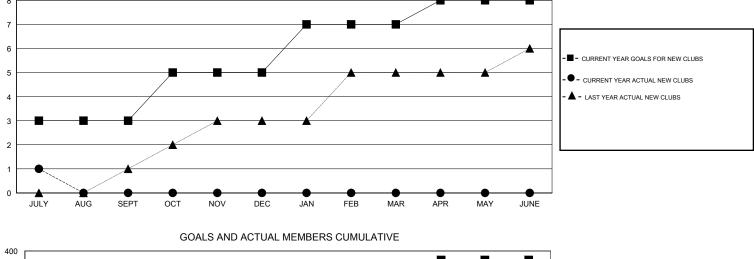

## District 322 G

Results as of: 7/31/2019

| GMT:          |               | L            | OCATION INDIA    |               |                           |                         | GMT CA                                             |  |
|---------------|---------------|--------------|------------------|---------------|---------------------------|-------------------------|----------------------------------------------------|--|
| Clubs         |               |              |                  |               | Members                   |                         |                                                    |  |
|               | RESULTS FOR   | R 2019-2020  |                  |               | RESULTS FOR 2019-2020     |                         |                                                    |  |
| QUARTER       | NEW CLUB GOAL | NEW CLUBS    | DROPPED CLUBS    | QUARTER       | MEMBER GROWTH NET<br>GOAL | MEMBER GROWTH<br>ACTUAL | DROPPED<br>MEMBERS ACTUAL<br>(including transfers) |  |
| JULY/AUG/SEPT | 3             | 1            | 0                | JULY/AUG/SEPT | 150                       | 99                      | 28                                                 |  |
| DCT/NOV/DEC   | 2             | 0            | 0                | OCT/NOV/DEC   | 100                       | 0                       | 0                                                  |  |
| AN/FEB/MAR    | 2             | 0            | 0                | JAN/FEB/MAR   | 75                        | 0                       | 0                                                  |  |
| APR/MAY/JUNE  | 1             | 0            | 0                | APR/MAY/JUNE  | 30                        | 0                       | 0                                                  |  |
|               | 0             |              | JAL NEW CLUBS CU |               |                           |                         |                                                    |  |
| 8             | G             | OALS AND ACT | JAL NEW CLUBS CU | MULATIVE      |                           |                         |                                                    |  |
| 0             |               |              |                  |               |                           |                         |                                                    |  |