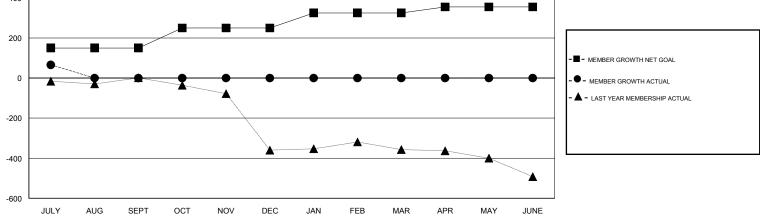

## District 322 G

Results as of: 7/31/2019

| GMT:          |               | L            | OCATION INDIA    |               |                           |                         | GMT CA                                             |  |
|---------------|---------------|--------------|------------------|---------------|---------------------------|-------------------------|----------------------------------------------------|--|
| Clubs         |               |              |                  |               | Members                   |                         |                                                    |  |
|               | RESULTS FOR   | R 2019-2020  |                  |               | RESULTS FOR 2019-2020     |                         |                                                    |  |
| QUARTER       | NEW CLUB GOAL | NEW CLUBS    | DROPPED CLUBS    | QUARTER       | MEMBER GROWTH NET<br>GOAL | MEMBER GROWTH<br>ACTUAL | DROPPED<br>MEMBERS ACTUAL<br>(including transfers) |  |
| JULY/AUG/SEPT | 3             | 1            | 0                | JULY/AUG/SEPT | 150                       | 99                      | 28                                                 |  |
| DCT/NOV/DEC   | 2             | 0            | 0                | OCT/NOV/DEC   | 100                       | 0                       | 0                                                  |  |
| AN/FEB/MAR    | 2             | 0            | 0                | JAN/FEB/MAR   | 75                        | 0                       | 0                                                  |  |
| APR/MAY/JUNE  | 1             | 0            | 0                | APR/MAY/JUNE  | 30                        | 0                       | 0                                                  |  |
|               | 0             |              | JAL NEW CLUBS CU |               |                           |                         |                                                    |  |
| 8             | G             | OALS AND ACT | JAL NEW CLUBS CU | MULATIVE      |                           |                         |                                                    |  |
| 0             |               |              |                  |               |                           |                         |                                                    |  |